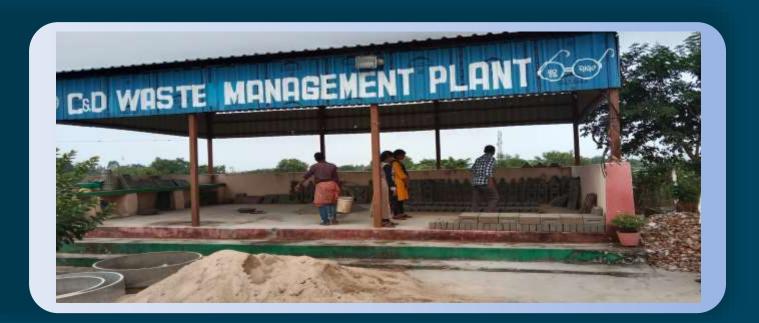

## C & D WASTE PLANT

- 1. The Construction & Demolition waste collected from road side and the plant is being managed at sandhapur in ward no 09 in a dedicated Platform.
- 2. Two members MAA Gojabayani women SHG are managing C&D waste center.
- 3. The C&D waste are being recycle manually and out of that Concrete ring, bricks, CC ventilator, water pots has been manufactured by the members of assigned SHGs for sell.
- 4. The product are being sold in local market in nominal price.
- 5. Now the road side of the city are free from heaps of C&D waste.